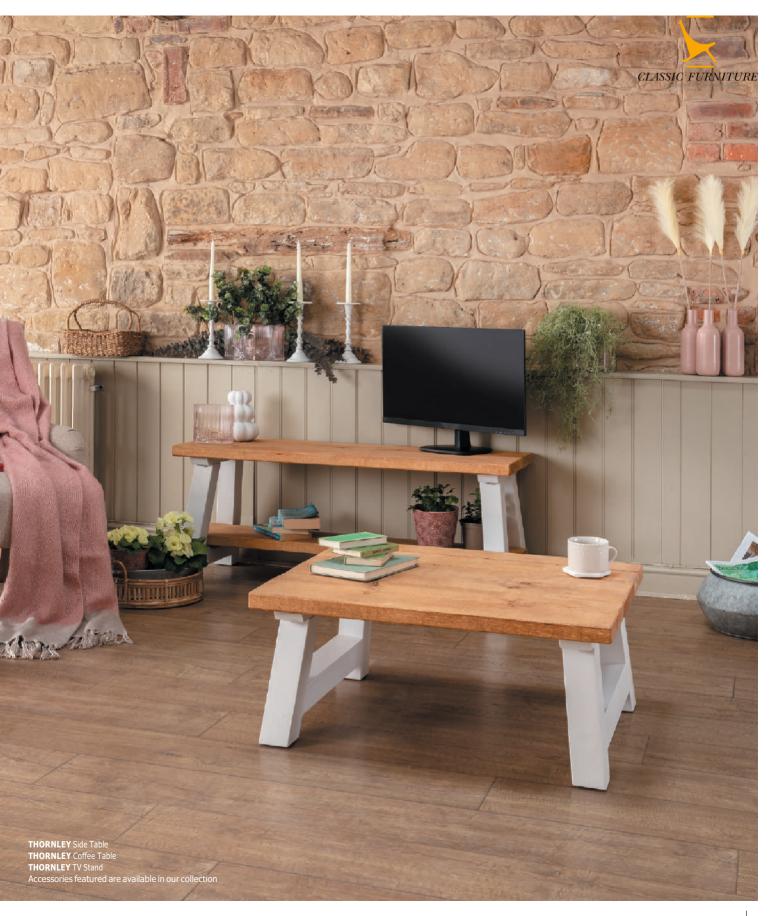

### **NEW** THORNLEY LIVING

Our Thornley collection is a range of painted farmhouse style furniture with country cottage charm.

With angled painted legs and rustic table tops its design is authentically country, creating an inviting, cosy and homely space.

The Thornley collection is named after an ancient woodland in the beautiful Derwent Valley, a rural area just up the road from our workshop.

The table tops, as well as the TV stand's shelf, are finished in our signature rustic style and hand-waxed in Rustic Pine. For the paint we chose Wood Smoke from the earth-friendly British paint brand Earthborn.

Wood Smoke is a timeless classic, a chalky off-white that suits the Thornley collection's farmhouse style and will work effortlessly with a range of colour palettes in your home.