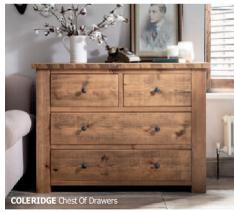

### **NEW GOSFORTH CHEST OF DRAWERS**

This season we've added a chest of drawers to our hugely popular Gosforth bedroom furniture collection.

A compact chest of drawers with curved corners and sleek smooth finish.

Combining its contemporary design with plenty of storage in three deep drawers with soft-close mechanisms, the Gosforth chest of drawers suits bedrooms where you want statement furniture that's modern, but also isn't all style and no function.