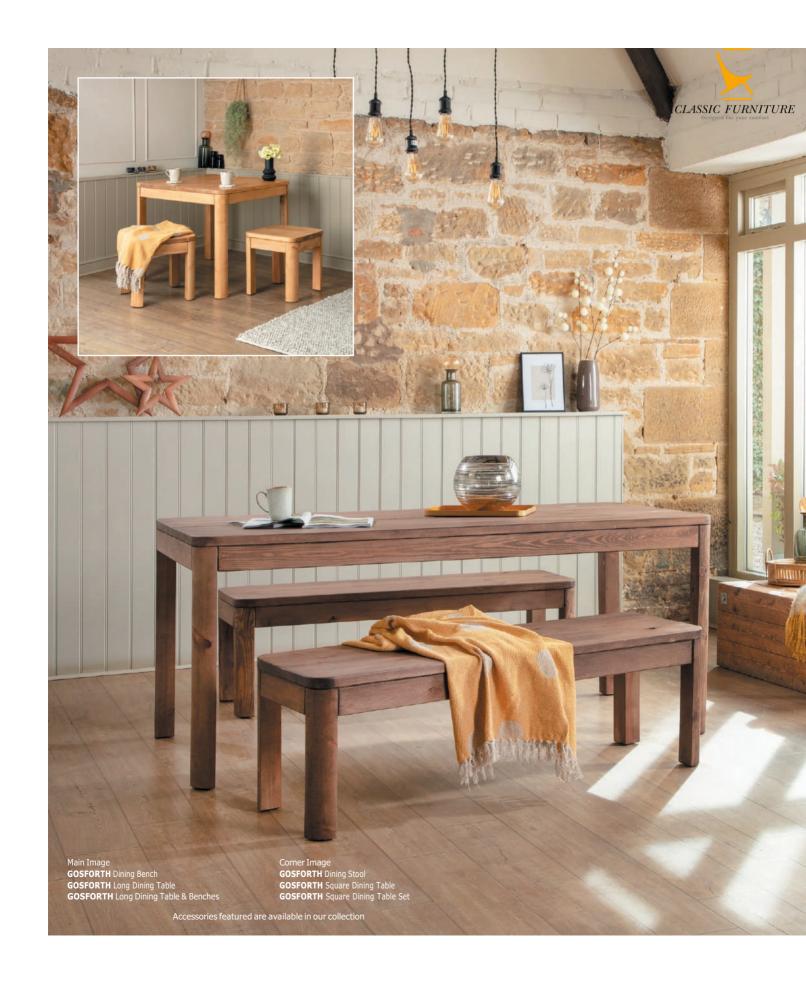

## **NEW GOSFORTH DINING**

The Gosforth collection has a contemporary minimalist style. In this range we hand-sand the furniture to a smooth finish – a more modern look that still leaves plenty of natural wood features.

This season we're introducing Gosforth dining furniture, a collection of dining tables, benches and stools. Each piece has tactile curves, sleek profiles, and rounded legs. A design that has a simple sophistication and subtle elegance.

There is a choice of two dining table sizes.

The Gosforth long dining table is an impressive centrepiece for a kitchen diner. At 180cm long it'll comfortably seat six for relaxed family meals or lively dinner parties.

For smaller rooms, or as extra seating in a kitchen, there's the Gosforth square dining table and stools. The perfect spot to enjoy a bite to eat.

Handcrafted from sustainably sourced timbers, and available in a choice of five hand-waxed finishes.