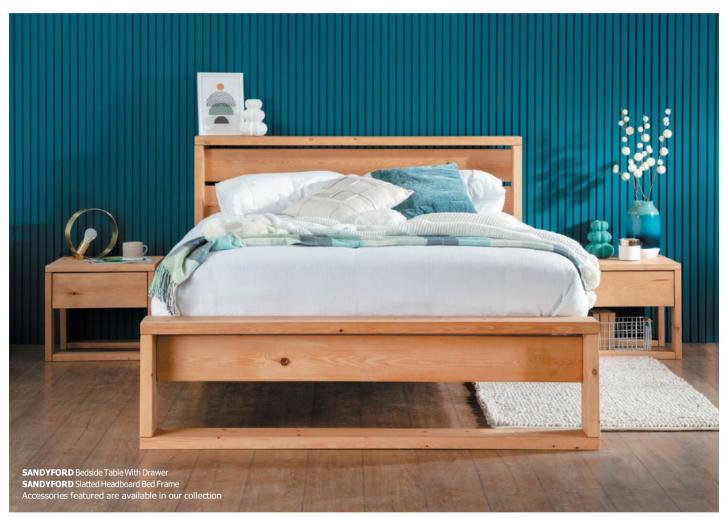

### **NEW SANDYFORD BEDROOM**

If your style is modern and you love Scandinavian design, this is the bedroom furniture for you. The Sandyford collection is elegant, understated and chic, with subtle detailing. The Sandyford bed frame has a slatted headboard which wraps around the very top of the mattress, and box-style legs with ledge detailing. The bedside tables have matching box-style legs, plenty of table space and a handy drawer too. Each piece is hand-sanded to a smooth, contemporary finish.

Available in your choice of one of our five hand-waxed finishes.