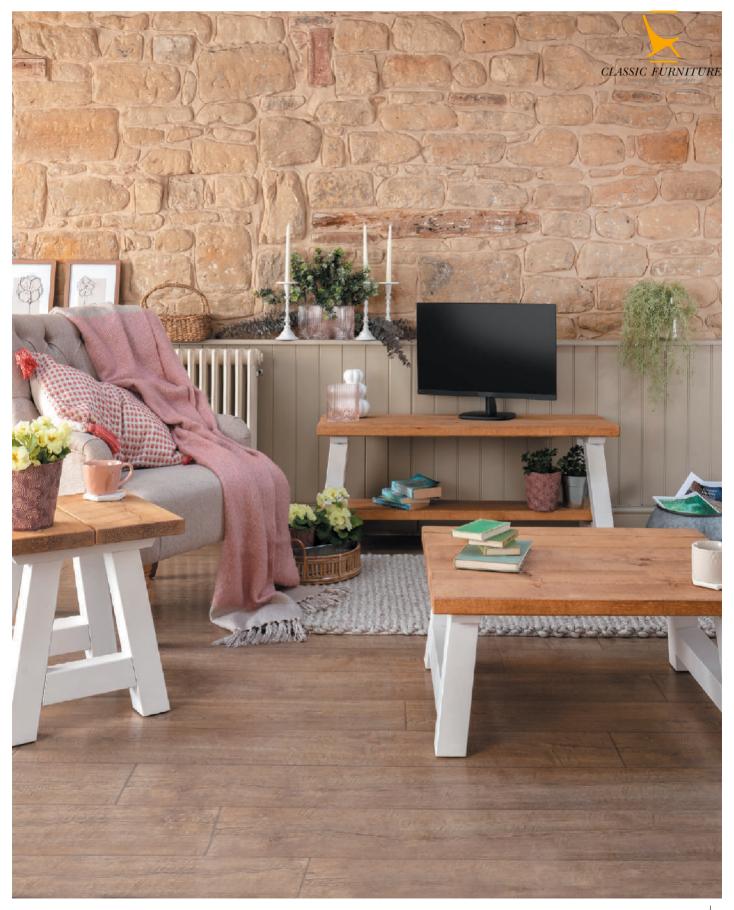

### **NEW** THORNLEY LIVING

Our Thornley collection is a range of painted farmhouse style furniture with country cottage charm.

With angled painted legs and rustic table tops its design is authentically country, creating an inviting, cosy and homely space.

The Thornley collection is named after an ancient woodland in the beautiful Derwent Valley, a rural area just up the road from our workshop.

The table tops, as well as the TV stand's shelf, are finished in our signature rustic style and hand-waxed in Rustic Pine. For the paint we chose Wood Smoke from the earth-friendly British paint brand Earthborn.

Wood Smoke is a timeless classic, a chalky off-white that suits the Thornley collection's farmhouse style and will work effortlessly with a range of colour palettes in your home.