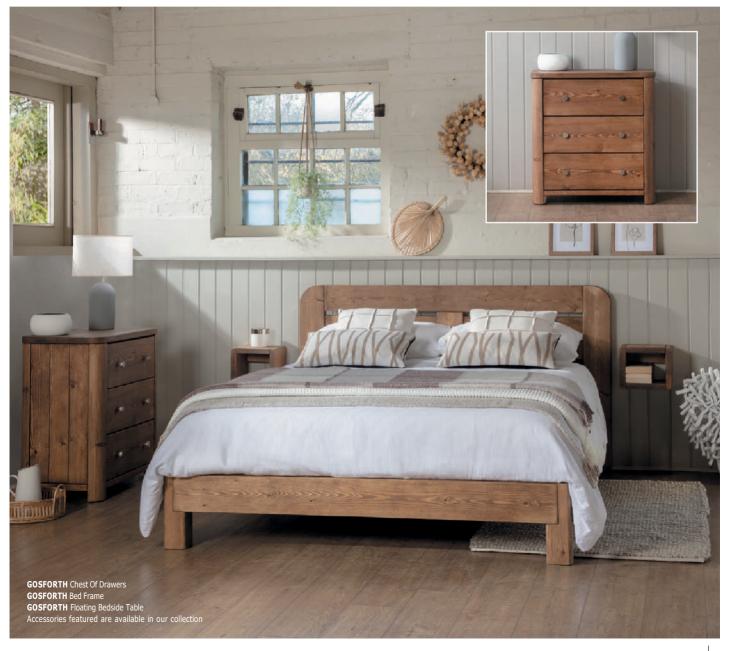

### **NEW GOSFORTH CHEST OF DRAWERS**

This season we've added a chest of drawers to our hugely popular Gosforth bedroom furniture collection.

A compact chest of drawers with curved corners and sleek smooth finish.

Combining its contemporary design with plenty of storage in three deep drawers with soft-close mechanisms, the Gosforth chest of drawers suits bedrooms where you want statement furniture that's modern, but also isn't all style and no function.