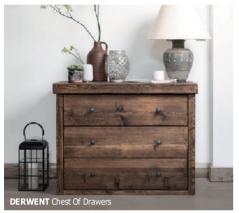

### **NEW GOSFORTH CHEST OF DRAWERS**

This season we've added a chest of drawers to our hugely popular Gosforth bedroom furniture collection.

A compact chest of drawers with curved corners and sleek smooth finish.

Combining its contemporary design with plenty of storage in three deep drawers with soft-close mechanisms, the Gosforth chest of drawers suits bedrooms where you want statement furniture that's modern, but also isn't all style and no function.