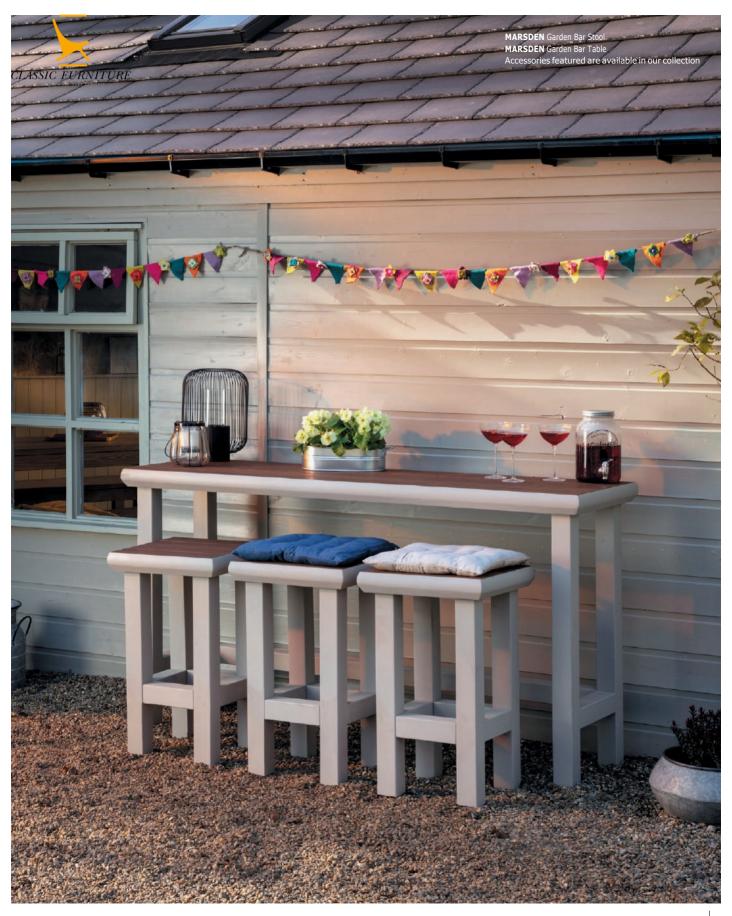

# **NEW MARSDEN GARDEN FURNITURE**

Create a luxury resort-style outdoor space with our new Marsden garden furniture collection.

Modern and elegant, yet durable enough to cope with outdoor life, it'll make your garden the place to be this summer!

Beautifully handcrafted from sustainable pine and bamboo, and hand-painted in a choice of two colours – Black Ash or Muted Clay.

Enjoy chilled-out alfresco evening meals or lively lunches around the Marsden garden table.

Then, take a seat at your private outdoor bar, a space to unwind with a relaxing cocktail as the sun sets on a beautifully warm evening.