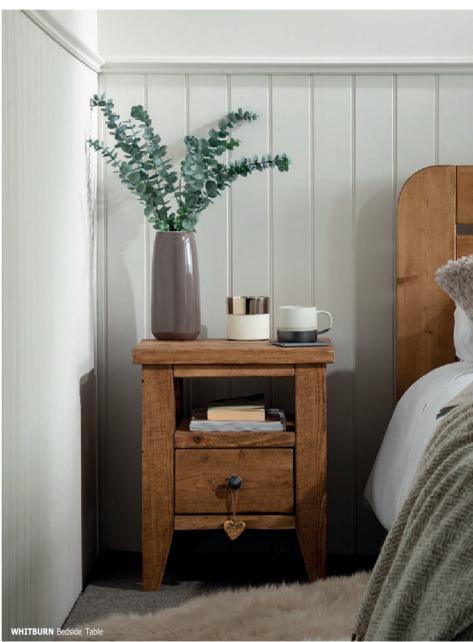

### **NEW SANDYFORD BEDROOM**

If your style is modern and you love Scandinavian design, this is the bedroom furniture for you. The Sandyford collection is elegant, understated and chic, with subtle detailing. The Sandyford bed frame has a slatted headboard which wraps around the very top of the mattress, and box-style legs with ledge detailing. The bedside tables have matching box-style legs, plenty of table space and a handy drawer too. Each piece is hand-sanded to a smooth, contemporary finish.