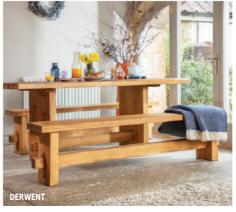

## **NEW GOSFORTH DINING**

The Gosforth collection has a contemporary minimalist style. In this range we hand-sand the furniture to a smooth finish – a more modern look that still leaves plenty of natural wood features.

This season we're introducing Gosforth dining furniture, a collection of dining tables, benches and stools. Each piece has tactile curves, sleek profiles, and rounded legs. A design that has a simple sophistication and subtle elegance.

There is a choice of two dining table sizes.

The Gosforth long dining table is an impressive centrepiece for a kitchen diner. At 180cm long it'll comfortably seat six for relaxed family meals or lively dinner parties.

For smaller rooms, or as extra seating in a kitchen, there's the Gosforth square dining table and stools. The perfect spot to enjoy a bite to eat.

Handcrafted from sustainably sourced timbers, and available in a choice of five hand-waxed finishes.