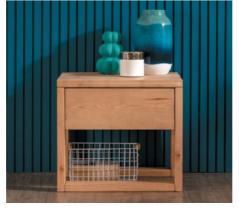

### **NEW GOSFORTH CHEST OF DRAWERS**

This season we've added a chest of drawers to our hugely popular Gosforth bedroom furniture collection.

A compact chest of drawers with curved corners and sleek smooth finish.

Combining its contemporary design with plenty of storage in three deep drawers with soft-close mechanisms, the Gosforth chest of drawers suits bedrooms where you want statement furniture that's modern, but also isn't all style and no function.