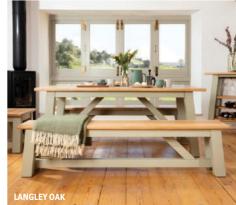

## **NEW GOSFORTH DINING**

The Gosforth collection has a contemporary minimalist style. In this range we hand-sand the furniture to a smooth finish – a more modern look that still leaves plenty of natural wood features.

This season we're introducing Gosforth dining furniture, a collection of dining tables, benches and stools. Each piece has tactile curves, sleek profiles, and rounded legs. A design that has a simple sophistication and subtle elegance.

There is a choice of two dining table sizes.

The Gosforth long dining table is an impressive centrepiece for a kitchen diner. At 180cm long it'll comfortably seat six for relaxed family meals or lively dinner parties.

For smaller rooms, or as extra seating in a kitchen, there's the Gosforth square dining table and stools. The perfect spot to enjoy a bite to eat.

Handcrafted from sustainably sourced timbers, and available in a choice of five hand-waxed finishes.