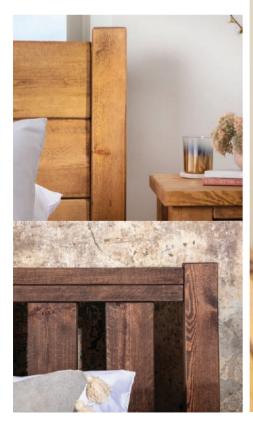

### **NEW** THORNLEY LIVING

Our Thornley collection is a range of painted farmhouse style furniture with country cottage charm.

With angled painted legs and rustic table tops its design is authentically country, creating an inviting, cosy and homely space.

The Thornley collection is named after an ancient woodland in the beautiful Derwent Valley, a rural area just up the road from our workshop.

The table tops, as well as the TV stand's shelf, are finished in our signature rustic style and hand-waxed in Rustic Pine. For the paint we chose Wood Smoke from the earth-friendly British paint brand Earthborn.

Wood Smoke is a timeless classic, a chalky off-white that suits the Thornley collection's farmhouse style and will work effortlessly with a range of colour palettes in your home.