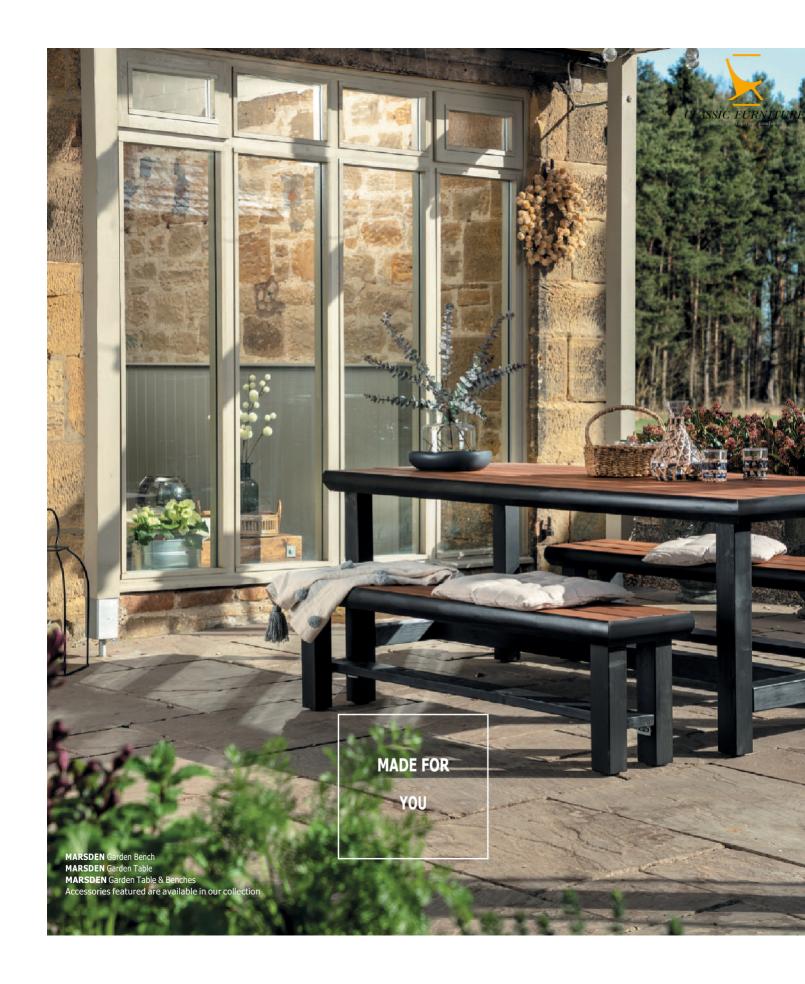

# **NEW MARSDEN GARDEN FURNITURE**

Create a luxury resort-style outdoor space with our new Marsden garden furniture collection.

Modern and elegant, yet durable enough to cope with outdoor life, it'll make your garden the place to be this summer!

Beautifully handcrafted from sustainable pine and bamboo, and hand-painted in a choice of two colours – Black Ash or Muted Clay.

Enjoy chilled-out alfresco evening meals or lively lunches around the Marsden garden table.

Then, take a seat at your private outdoor bar, a space to unwind with a relaxing cocktail as the sun sets on a beautifully warm evening.